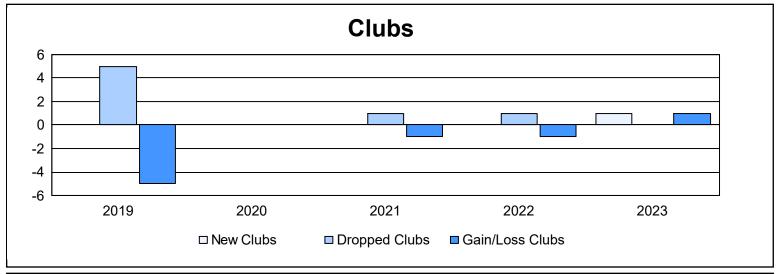

District 32 C

As of June 2023 Cumulative

| Year      | New<br>Clubs | Dropped<br>Clubs | Gain/<br>Loss<br>Clubs | New<br>Members | Charter<br>Members | Reinstate<br>Members | Transfer<br>Members | Total<br>Member<br>Added | Total<br>Members<br>Dropped | Gain/<br>Loss<br>Members |
|-----------|--------------|------------------|------------------------|----------------|--------------------|----------------------|---------------------|--------------------------|-----------------------------|--------------------------|
| 2018-2019 | 0            | 5                | -5                     | 109            | 0                  | 7                    | 13                  | 129                      | 217                         | -88                      |
| 2019-2020 | 0            | 0                | 0                      | 64             | 2                  | 9                    | 13                  | 88                       | 174                         | -86                      |
| 2020-2021 | 0            | 1                | -1                     | 120            | 2                  | 13                   | 6                   | 141                      | 159                         | -18                      |
| 2021-2022 | 0            | 1                | -1                     | 173            | 0                  | 10                   | 19                  | 202                      | 203                         | -1                       |
| 2022-2023 | 1            | 0                | 1                      | 134            | 27                 | 4                    | 13                  | 178                      | 179                         | -1                       |
| Average   | 0            | 1                | -1                     | 120            | 6                  | 9                    | 13                  | 148                      | 186                         | -39                      |